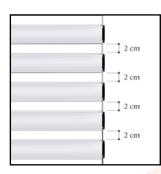

#### AVAILABLE DISTANCES BETWEEN THE ROLLER SHUTTER CURTAIN SLATS: 1

HOOKS new Solar® mini 2 cm

The distance between one slat and the other can have a variation of up to 3 mm

#### UNIQUE DISTANCE

The roller shutter curtain of this new Solar® can be ordered with a single 2 cm spacer.
In perfect harmony with the size of its slats.