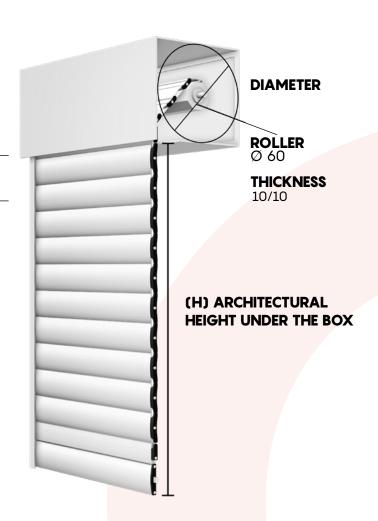

#### AVAILABLE DISTANCES BETWEEN THE ROLLER SHUTTER CURTAIN SLATS: 1

HOOKS new Solar® mini 2 cm

The distance between one slat and the other can have a variation of up to 3 mm

ROLLER SHUTTER CURTAIN HEIGHT: measure the height referring to the ARCHITECTURAL LIGHT and report the measurement after addition of +10 cm.

**EX AMPLE**: in case of exact dimension 210 cm, you need to communicate 220 cm at the order placement

For BT > 5 cm add 1 cm to the finished dimension for each additional cm

To calculate the finished height, add 10 cm up to a BT of 5 cm (H + 10 cm) to the dimension of the architectural height under the box H.