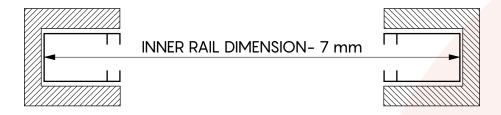

#### **HOW TO TAKE MEASUREMENTS**

ROLLER SHUTTER CURTAIN WIDTH: measure the width by referring to the inside of the rails and report the measurement after subtraction of -7 mm.

**EXAMPLE**: In case of real dimension 92,7 cm, you need to communicate 92 cm at the order placement