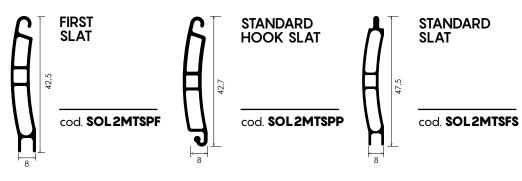

#### AVAILABLE DISTANCES BETWEEN THE ROLLER SHUTTER CURTAIN SLATS: 1

HOOKS new Solar® mini 2 cm

The distance between one slat and the other can have a variation of up to 3 mm

#### UNIQUE DISTANCE

The roller shutter curtain of this new Solar® can be ordered with a single 2 cm spacer.
In perfect harmony with the size of its slats.