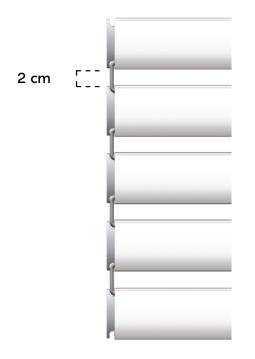

#### AVAILABLE DISTANCES BETWEEN THE ROLLER SHUTTER CURTAIN SLATS: 1

HOOKS new Solar® mini 2 cm

The distance between one slat and the other can have a variation of up to 3 mm

#### UNIQUE DISTANCE

The roller shutter curtain of this new Solar® can be ordered with a single 2 cm spacer.
In perfect harmony with the size of its slats.