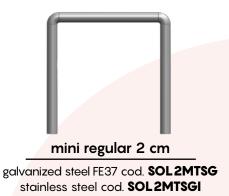

#### AVAILABLE DISTANCES BETWEEN THE ROLLER SHUTTER CURTAIN SLATS: 1

HOOKS new Solar® mini 2 cm

The distance between one slat and the other can have a variation of up to 3 mm

#### UNIQUE DISTANCE

The roller shutter curtain of this new Solar® can be ordered with a single 2 cm spacer.
In perfect harmony with the size of its slats.