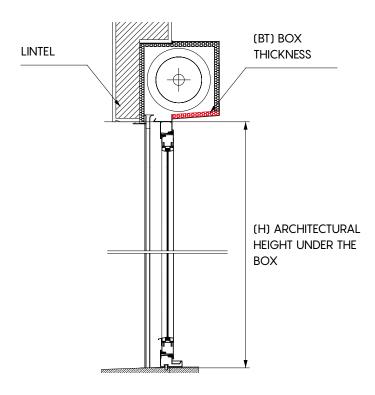

ROLLER SHUTTER CURTAIN HEIGHT: measure the height referring to the ARCHITECTURAL LIGHT and report the measurement after addition of +10 cm.

**EX AMPLE**: in case of exact dimension 210 cm, you need to communicate 220 cm at the order placement

For BT > 5 cm add 1 cm to the finished dimension for each additional cm

To calculate the finished height, add 10 cm up to a BT of 5 cm (H + 10 cm) to the dimension of the architectural height under the box H.

For box thickness BT over 5 cm, add 1 cm to the final dimension for each additional cm.

E.g.: box thickness BT 6 cm = H + 11 cm

E.g.: box thickness BT 8 cm = H + 13 cm