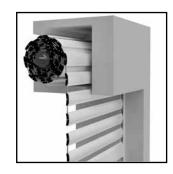

#### AVAILABLE DISTANCES BETWEEN THE ROLLER SHUTTER CURTAIN SLATS: 1

HOOKS new Solar® mini 2 cm

The distance between one slat and the other can have a variation of up to 3 mm

#### UNIQUE DISTANCE

The roller shutter curtain of this new Solar® can be ordered with a single 2 cm spacer.
In perfect harmony with the size of its slats.