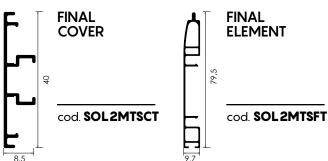

### **EXTRUDED ALUMINUM PROFILES**

STANDARD CAP cod. SOL 2MTSTS

FINAL CAP (PAIR) cod. **SOL2MTSTT** 

SAFETY FINAL CAP (PAIR)

cod. **SOL2MTPF** 

ROLLER HOOKING SLAT CAP

cod. **SOL2MTSTFAR** 